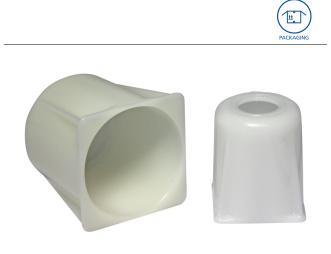

# **Stabilization Elements SPSE**

Stabilization Elements SPSE

### Design

- Stabilization element SPSE made of POM (color: white)
- Suitable for two suction cup sizes: SPB4-30 (item no. 10.01.06.02589) and SPB4-40 (item no. 10.01.06.02590)
- For connection elements with G3/8"-M: SC 080 G3/8-M (item no. 10.01.06.02593) and SC 090 G3/8-M (item no. 10.01.06.02791) (Connection elements are equipped with hexagonal socket for suction cup-side installation)
- Suction cup with connection element is easy to install and remove